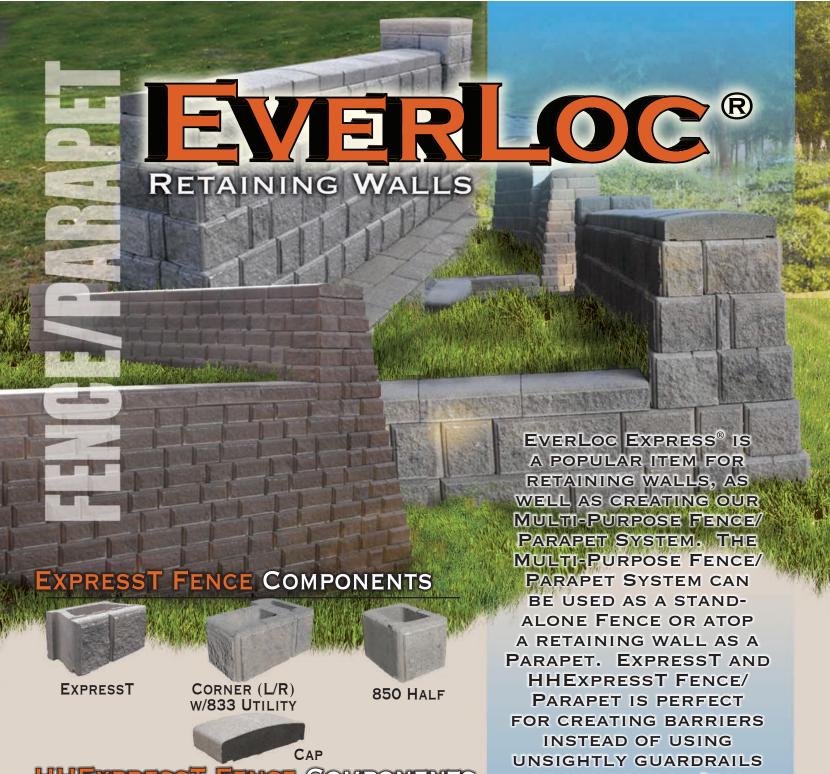

### ENCE COMPONENTS

**HHEXPRESST** 

HHCORNER (L/R) W/417 UTILITY

425 HALF

For your protection and to assure compliance with state and local codes, all walls to be built 4 feet tall or taller must be engineered by a qualified engineer. The cost of this service is very nominal and also gives you a very accurate estimate of the cost of your planned wall. Ask your dealer for details.

OR HANDRAILS. IT IS GREAT FOR SITTING WALLS, TOO. LET EVERLOC® BE THE CENTERPIECE OF YOUR **NEXT HARDSCAPE PROJECT!** 