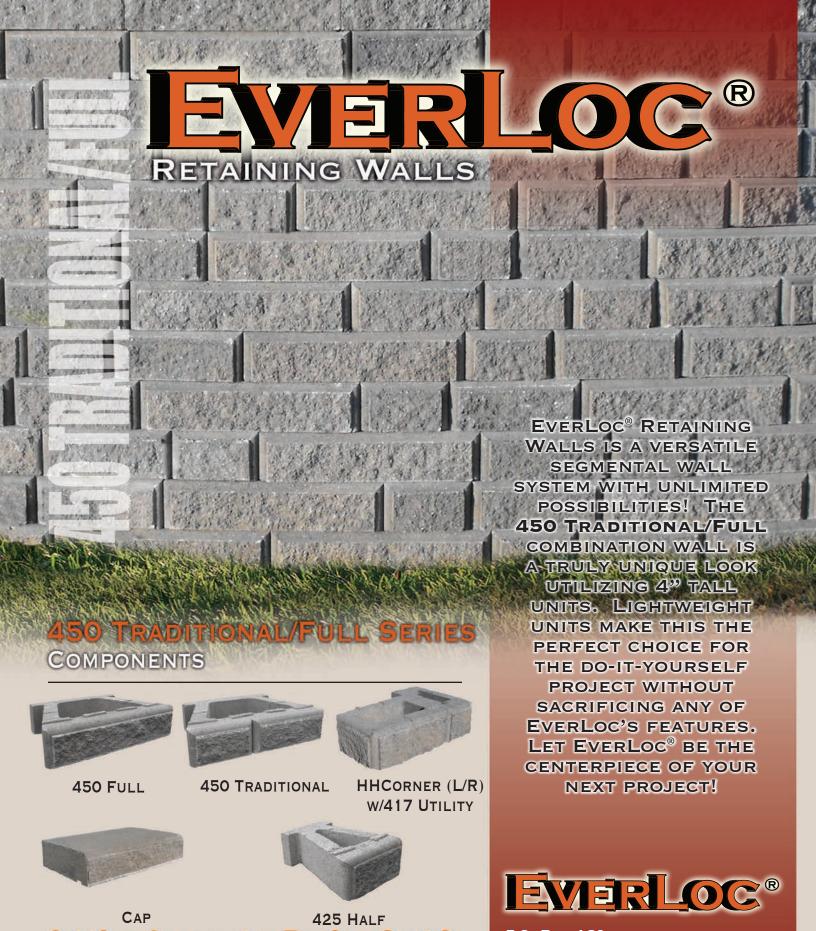

### **450 TRADITIONAL SERIES**

COMPONENTS

450 TRADITIONAL

HHCORNER (L/R) W/417 UTILITY

CAP

425 HALF

SEGMENTAL WALL
SYSTEM WITH UNLIMITED
POSSIBILITIES! THE
450 TRADITIONAL
IS THE PERFECT
BLEND OF STYLE
AND FUNCTIONALITY.
STABLE UNITS WITH
DRESS JOINTS OFFER
A MULTI-PIECE,
COBBLESTONE APPEAL
TO THIS POPULAR STYLE.
THIS SYSTEM CAN BE
INCORPORATED INTO
ANY DESIGN WITH ITS
HALF HIGH CORNER
SYSTEM AND MULTIPLE
ACCESSORIES. LET
EVERLOC® BE THE
CENTERPIECE OF YOUR
NEXT HARDSCAPE
PROJECT!