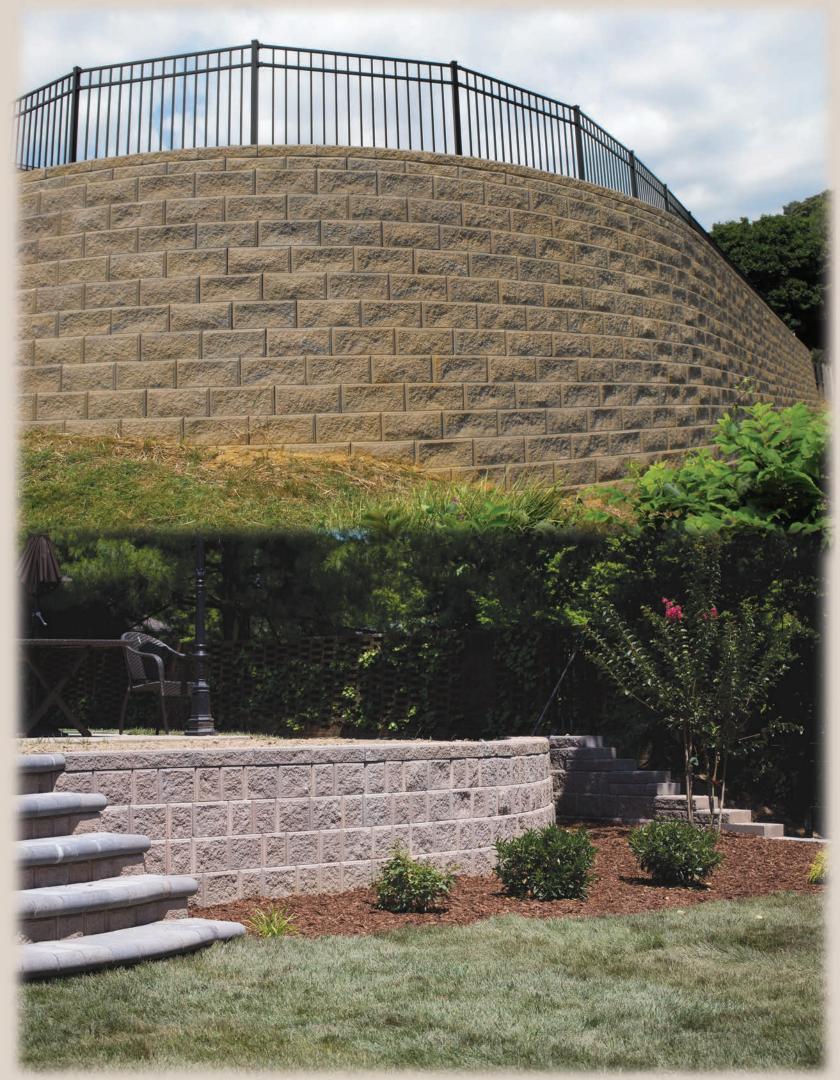

SEGMENTAL WALL
SYSTEM WITH UNLIMITED
POSSIBILITIES! THE
450 TRADITIONAL
IS THE PERFECT
BLEND OF STYLE
AND FUNCTIONALITY.
STABLE UNITS WITH
DRESS JOINTS OFFER
A MULTI-PIECE,
COBBLESTONE APPEAL
TO THIS POPULAR STYLE.
THIS SYSTEM CAN BE
INCORPORATED INTO
ANY DESIGN WITH ITS
HALF HIGH CORNER
SYSTEM AND MULTIPLE
ACCESSORIES. LET
EVERLOC® BE THE
CENTERPIECE OF YOUR
NEXT HARDSCAPE
PROJECT!

SEGMENTAL WALL
SYSTEM WITH UNLIMITED
POSSIBILITIES!

LIGHTWEIGHT UNITS
MAKE THE 450 FULL
SERIES A PERFECT
CHOICE FOR THE DOIT-YOURSELF PROJECT.
THE 450 FULL'S
VERSATILITY AND
CLEAN LINES MAKE IT
A CUSTOMER FAVORITE.
LET EVERLOC® BE
THE CENTERPIECE OF
YOUR NEXT HARDSCAPE