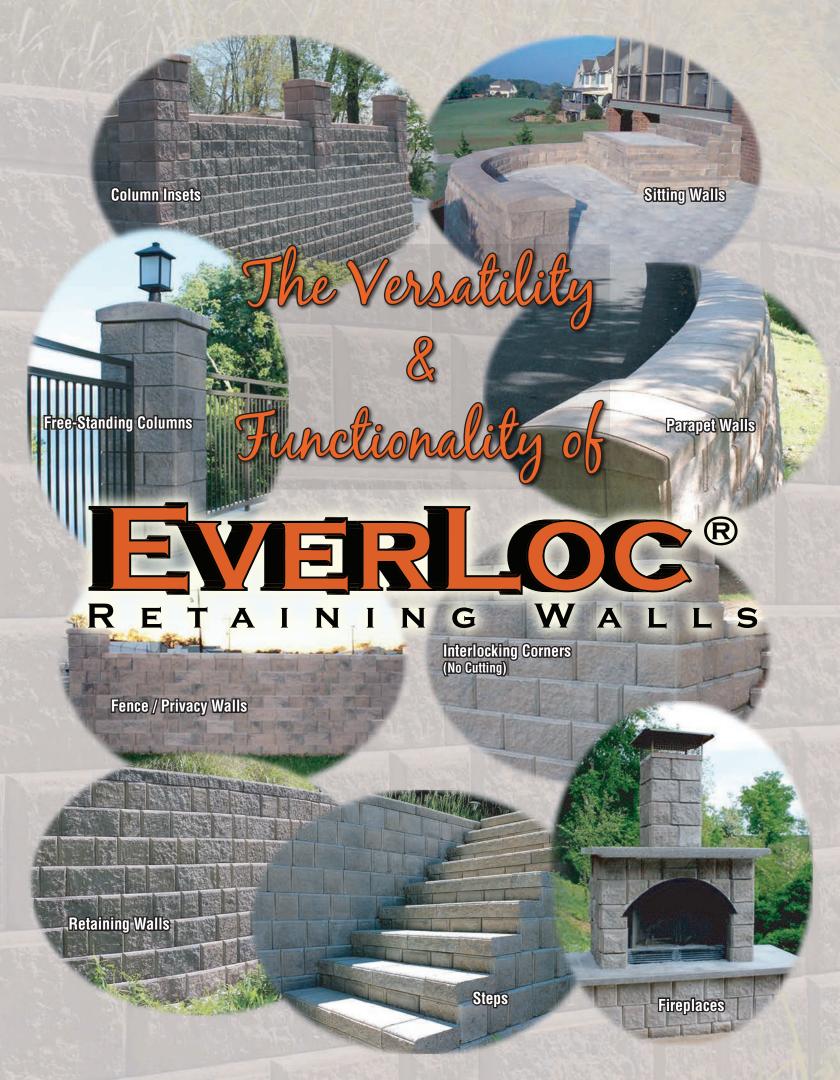

## Let Your Imagination Be Your Guide!

CAP

For your protection and to assure compliance with state and local codes, all walls to be built 4 feet tall or taller must be engineered by a qualified engineer. The cost of this service is very nominal and also gives you a very accurate estimate of the cost of your planned wall. Ask your dealer for details.