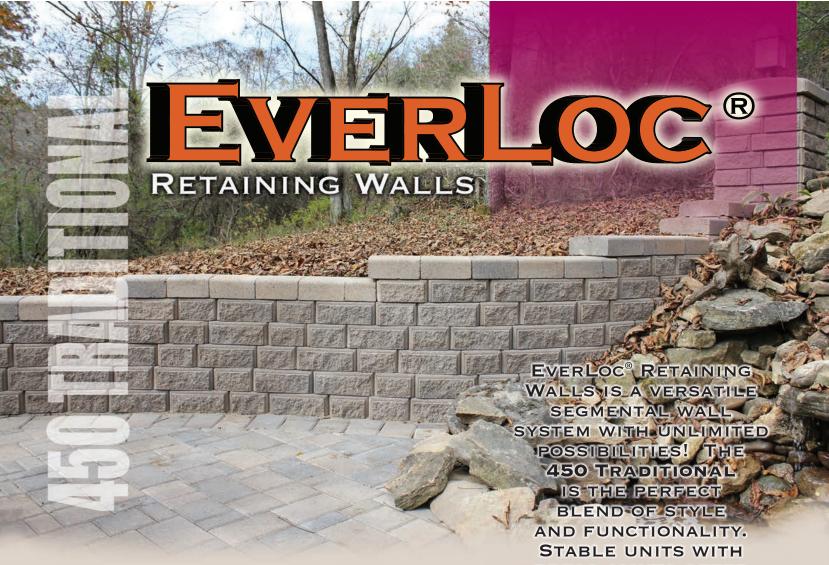

SEGMENTAL WALL
SYSTEM WITH UNLIMITED
POSSIBILITIES! THE
450 TRADITIONAL
IS THE PERFECT
BLEND OF STYLE
AND FUNCTIONALITY.
STABLE UNITS WITH
DRESS JOINTS OFFER
A MULTI-PIECE,
COBBLESTONE APPEAL
TO THIS POPULAR STYLE.
THIS SYSTEM CAN BE
INCORPORATED INTO
ANY DESIGN WITH ITS
HALF HIGH CORNER
SYSTEM AND MULTIPLE
ACCESSORIES. LET
EVERLOC® BE THE
CENTERPIECE OF YOUR
NEXT HARDSCAPE
PROJECT!