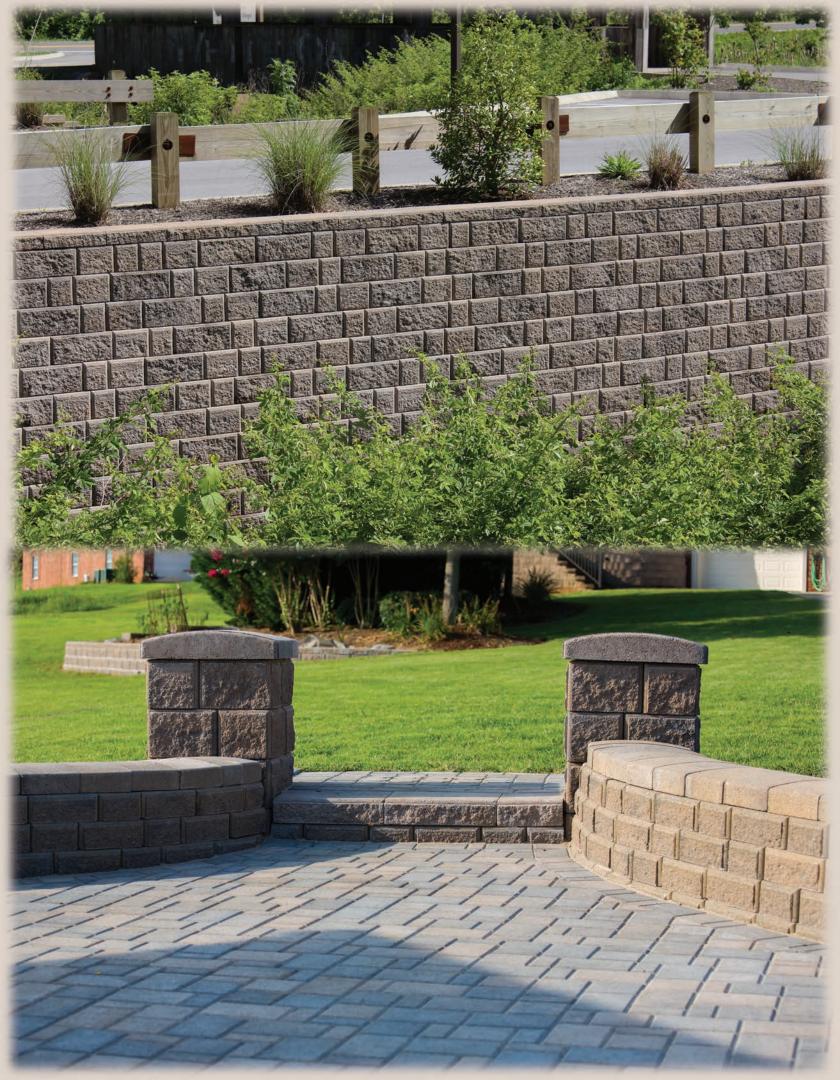

**CLEAN LINES AND EASY** INSTALLATION ASSURE THE FULL SERIES IS A GOOD CHOICE. LET EVERLOC® BE THE CENTERPIECE OF YOUR **NEXT HARDSCAPE** PROJECT!

SEGMENTAL WALL
SYSTEM WITH UNLIMITED
POSSIBILITIES! THE
450 TRADITIONAL
IS THE PERFECT
BLEND OF STYLE
AND FUNCTIONALITY.
STABLE UNITS WITH
DRESS JOINTS OFFER
A MULTI-PIECE,
COBBLESTONE APPEAL
TO THIS POPULAR STYLE.
THIS SYSTEM CAN BE
INCORPORATED INTO
ANY DESIGN WITH ITS
HALF HIGH CORNER
SYSTEM AND MULTIPLE
ACCESSORIES. LET
EVERLOC® BE THE
CENTERPIECE OF YOUR
NEXT HARDSCAPE
PROJECT!

SEGMENTAL WALL
SYSTEM WITH UNLIMITED
POSSIBILITIES!

LIGHTWEIGHT UNITS
MAKE THE 450 FULL
SERIES A PERFECT
CHOICE FOR THE DOIT-YOURSELF PROJECT.
THE 450 FULL'S
VERSATILITY AND
CLEAN LINES MAKE IT
A CUSTOMER FAVORITE.
LET EVERLOC® BE
THE CENTERPIECE OF
YOUR NEXT HARDSCAPE