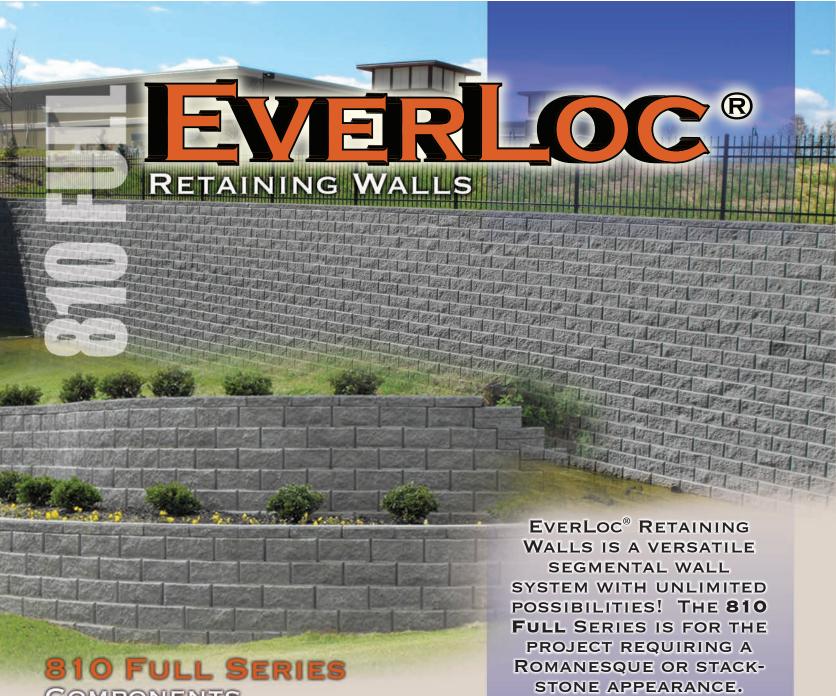

# **EWERLOC®**

P.O. Box 160 2522 Swords Creek Road Swords Creek, VA 24649 Toll Free: 877.622.9255 Fax: 276.873.5688

COMPONENTS

810 FULL

CORNER (L/R) WITH 833 UTILITY

850 HALF

For your protection and to assure compliance with state and local codes, all walls to be built 4 feet tall or taller must be engineered by a qualified engineer. The cost of this service is very nominal and also gives you a very accurate estimate of the cost of your planned wall. Ask your dealer for details.

## EWERLOC®

P.O. Box 160 2522 SWORDS CREEK ROAD SWORDS CREEK, VA 24649 TOLL FREE: 877.622.9255 FAX: 276.873.5688

**810 FULL** 

810 Traditional

CORNER (L/R) WITH 833 UTILITY

JAP

850 HALF

**CLEAN LINES AND EASY** INSTALLATION ASSURE THE FULL SERIES IS A GOOD CHOICE. LET EVERLOC® BE THE CENTERPIECE OF YOUR **NEXT HARDSCAPE** PROJECT!