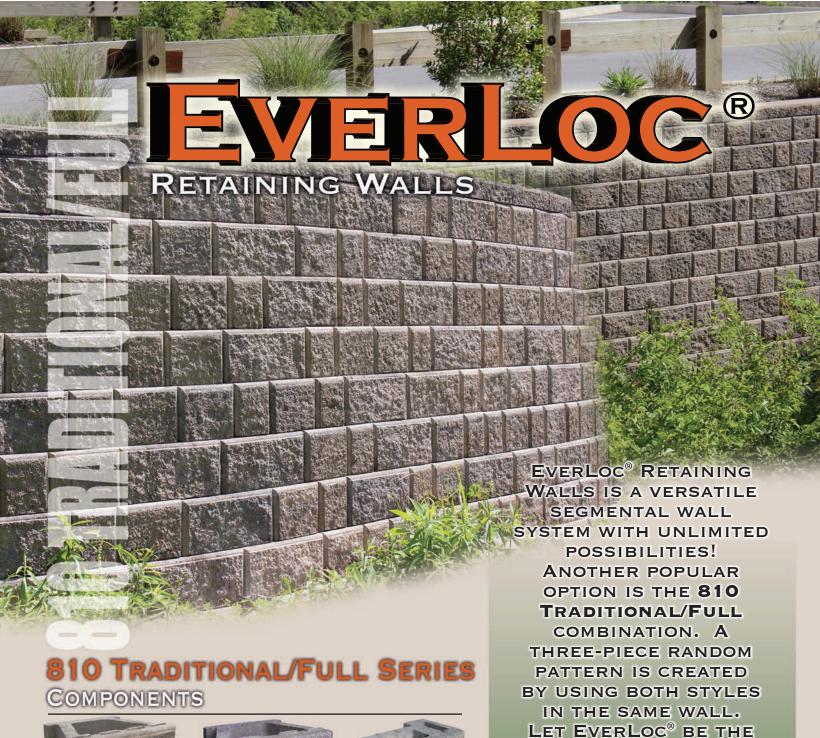

# **EWERLOC®**

P.O. Box 160 2522 Swords Creek Road Swords Creek, VA 24649 Toll Free: 877.622.9255 Fax: 276.873.5688

COMPONENTS

810 FULL

CORNER (L/R) WITH 833 UTILITY

850 HALF

For your protection and to assure compliance with state and local codes, all walls to be built 4 feet tall or taller must be engineered by a qualified engineer. The cost of this service is very nominal and also gives you a very accurate estimate of the cost of your planned wall. Ask your dealer for details.

## EWERLOC®

P.O. Box 160 2522 SWORDS CREEK ROAD SWORDS CREEK, VA 24649 TOLL FREE: 877.622.9255 FAX: 276.873.5688

**810 FULL** 

810 Traditional

CORNER (L/R) WITH 833 UTILITY

JAP

850 HALF